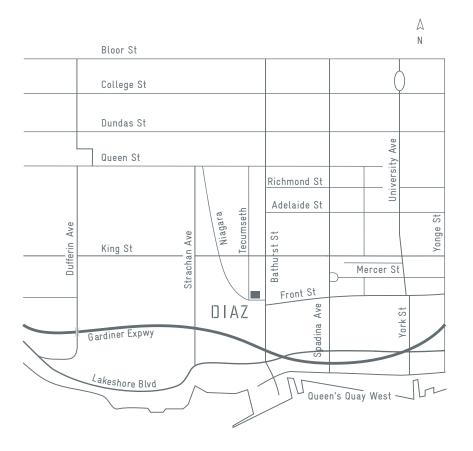

## DIAZ CONTEMPORARY

## Reaching the Gallery by Car

Here is a basic route from Toronto's Pearson International Airport (YYZ) as described by Mapquest:

Take the 401 W ramp towards Highway 427 (0.3 miles)

Merge onto Highway 401 Express W (0.5 miles)

Take the Route 427 S/Highway 427 S exit (exit 352) toward the QEW (1.1. miles)

Merge onto Provincial Route 427 S (3.6 miles)

Merge onto the Gardiner Expressway E via the exit on the Left (6.4 miles)

Take the Jameson Ave exit toward the Skydome (0.1 miles)

Turn a slight Left to take the Jameson Ave ramp

Turn a slight Left onto Jameson Ave (0.3 miles)

Turn Right on to King Street (1.4 miles)

Turn Right on to Niagara Street (0.1 miles)

End at 100 Niagara Street